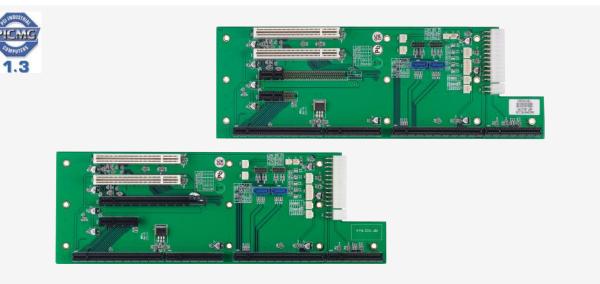

## PCIMG 1.3 w/ SBC Slot, 1 x PCIe x16, 1 PCIe x4, and 2 x PCI slot

## **Main Features**

- Designed for PEAK 870 and PEAK 872
- Support 1 PCIe x16/1 PCIe x4/1 and 1 x full-sized PCI add-on card
- Compatible with PCIMG 1.3 board

#### Slots

- PICMG 1.3 (SBC slot)
- 1 x PCIe x16 (default as PCIe x1)
- 1 x PCIe x4 (default as PCIe x1)
- 2 x PCI 32-bit/33MHz