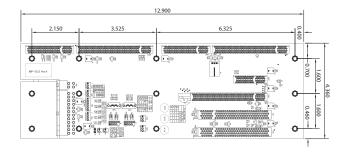

PEAK 870 and PEAK 872
- Support 1 PCIe x16/1 PCIe x4/1 and 1 x full-sized PCI add-on card
- Compatible with PCIMG 1.3 board

# **Specifications**

#### System Architecture

For 5-slot chassis

## Dimensions

• 317.5mm (W) x 110.7mm (L)

#### Slots

- PICMG 1.3 (SBC slot)
- 1 x PCIe x16 (default as PCIe x1)
- 1 x PCIe x4 (default as PCIe x1)
- 2 x PCI 32-bit/33MHz

#### Power Input

• 1 x 24-pin power connector

#### Environment

- Operating temperature: 0°C to 60°C
- Storage temperature: -20°C to 80°C
- Relative humidity: Operating 10% to 90%, non-condensing Non-operating 5% to 95%, non-condensing

## Certifications

- CE approval
- FCC Class A

## Ordering Information

NBP 0522 (P/N: 79N0052200X00)
PCIMG 1.3 w/ SBC slot, 1 x PCIe x1, 1 PCIe x1, and 2 x PCI slot

# **Dimension Drawing**



NE(COM